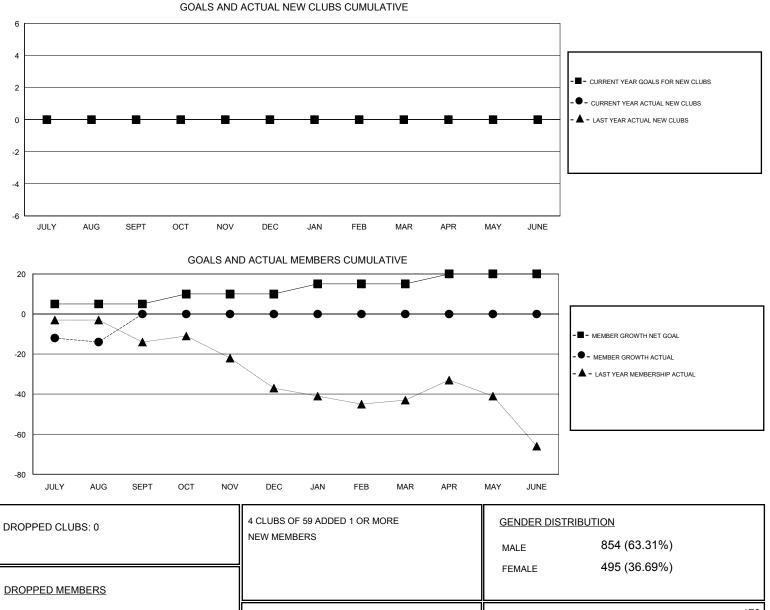

## District 3 SW

Results as of: 8/31/2019

| GMT:                  | LOCATION OKLAHOMA |           |               |                       |                           |                         | GMT CA                                             |
|-----------------------|-------------------|-----------|---------------|-----------------------|---------------------------|-------------------------|----------------------------------------------------|
| Clubs                 |                   |           |               | Members               |                           |                         |                                                    |
| RESULTS FOR 2019-2020 |                   |           |               | RESULTS FOR 2019-2020 |                           |                         |                                                    |
| QUARTER               | NEW CLUB GOAL     | NEW CLUBS | DROPPED CLUBS | QUARTER               | MEMBER GROWTH NET<br>GOAL | MEMBER GROWTH<br>ACTUAL | DROPPED<br>MEMBERS ACTUAL<br>(including transfers) |
| JULY/AUG/SEPT         | 0                 | 0         | 0             | JULY/AUG/SEPT         | 5                         | 6                       | 19                                                 |
| OCT/NOV/DEC           | 0                 | 0         | 0             | OCT/NOV/DEC           | 5                         | 0                       | 0                                                  |
| JAN/FEB/MAR           | 0                 | 0         | 0             | JAN/FEB/MAR           | 5                         | 0                       | 0                                                  |
| APR/MAY/JUNE          | 0                 | 0         | 0             | APR/MAY/JUNE          | 5                         | 0                       | 0                                                  |